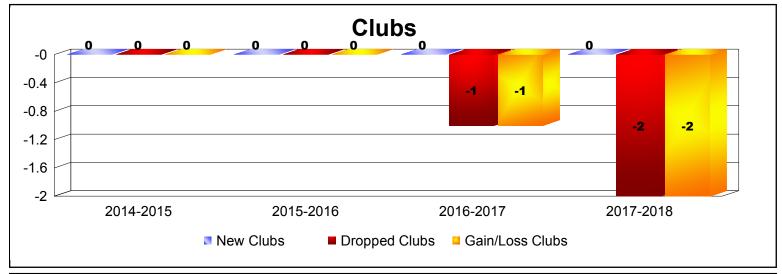

**Disbanded Districts**As of June 2018 Cumulative

| Year      | New<br>Clubs | Dropped<br>Clubs | Gain/<br>Loss<br>Clubs | New<br>Members | Charter<br>Members | Reinstate<br>Members | Transfer<br>Members | Total<br>Member<br>Added | Total<br>Members<br>Dropped | Gain/<br>Loss<br>Members |
|-----------|--------------|------------------|------------------------|----------------|--------------------|----------------------|---------------------|--------------------------|-----------------------------|--------------------------|
| 2014-2015 | 0            | 0                | 0                      | 0              | 0                  | 0                    | 1                   | 1                        | -7                          | -6                       |
| 2015-2016 | 0            | 0                | 0                      | 0              | 0                  | 0                    | 0                   | 0                        | -1                          | -1                       |
| 2016-2017 | 0            | -1               | -1                     | 0              | 0                  | 0                    | 0                   | 0                        | -24                         | -24                      |
| 2017-2018 | 0            | -2               | -2                     | 0              | 0                  | 0                    | 0                   | 0                        | -7                          | -7                       |
| Average   | 0            | -1               | -1                     | 0              | 0                  | 0                    | 0                   | 0                        | -10                         | -10                      |