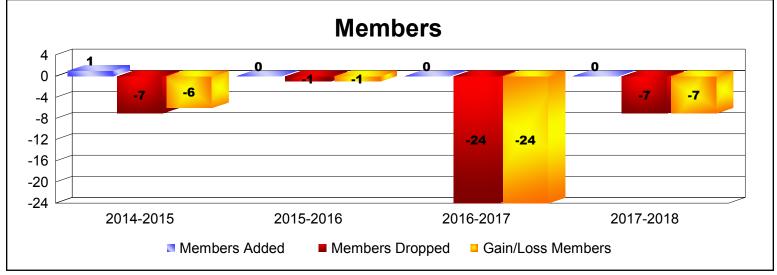

**Disbanded Districts**As of June 2018 Cumulative

| Year      | New<br>Clubs | Dropped<br>Clubs | Gain/<br>Loss<br>Clubs | New<br>Members | Charter<br>Members | Reinstate<br>Members | Transfer<br>Members | Total<br>Member<br>Added | Total<br>Members<br>Dropped | Gain/<br>Loss<br>Members |
|-----------|--------------|------------------|------------------------|----------------|--------------------|----------------------|---------------------|--------------------------|-----------------------------|--------------------------|
| 2014-2015 | 0            | 0                | 0                      | 0              | 0                  | 0                    | 1                   | 1                        | -7                          | -6                       |
| 2015-2016 | 0            | 0                | 0                      | 0              | 0                  | 0                    | 0                   | 0                        | -1                          | -1                       |
| 2016-2017 | 0            | -1               | -1                     | 0              | 0                  | 0                    | 0                   | 0                        | -24                         | -24                      |
| 2017-2018 | 0            | -2               | -2                     | 0              | 0                  | 0                    | 0                   | 0                        | -7                          | -7                       |
| Average   | 0            | -1               | -1                     | 0              | 0                  | 0                    | 0                   | 0                        | -10                         | -10                      |